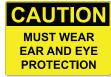

## OSHA Safety Headers

Occupational Safety and Health Administration (OSHA) is federal organization that ensures safe and healthy working conditions for Americans by enforcing standards and providing workplace safety training. All safety signs are a important element to safety and hazard identification. Identifying hazards will cut down on employee injuries, and most importantly, save lives.