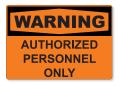

## OSHA Safety Headers

Occupational Safety and Health Administration (OSHA) is federal organization that ensures safe and healthy working conditions for Americans by enforcing standards and providing workplace safety training. All safety signs are a important element to safety and hazard identification. Identifying hazards will cut down on employee injuries, and most importantly, save lives.