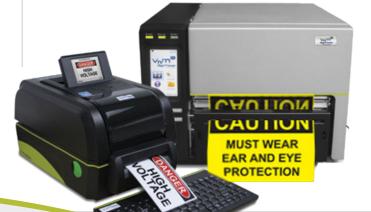

# A DANGER HIGH VOLTAGE

ANSI Danger for Arc Flash Labels

ANSI Caution for Arc Flash Labels

ANSI Warning for Arc Flash Labels

ANSI and OSHA header templates are for the **VnM4** and **VnM8 SignMaker** along with header die cut media.